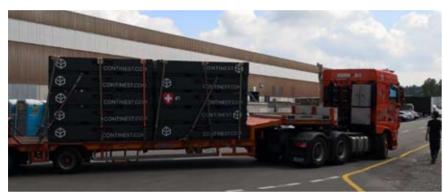

All of the 122 Continest foldable containers were transported to the site with only 8 trucks as comparison with the normal containers that would have needed 40 trucks to carry this amount of containers as environment is a key issue in Continests perspective.

In 2019 Continest became "preferred supplier" for the International Ski Federation.

Due to the fact that up to 5 Continest units can be stacked during transport on a mega trailer results in a 80% decrease of all logistical needs and costs (trucks, drivers, fuel and other associated costs, CO<sup>2</sup> emissions).