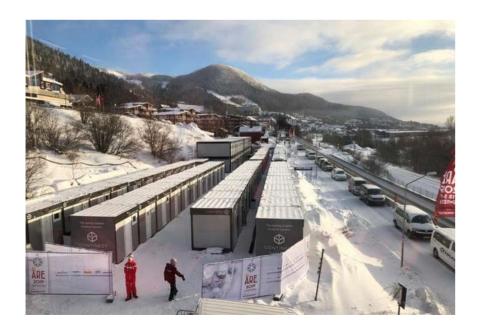

One of the most significant winter sport events of 2019 was held in Åre, Sweden. FIS Alpine World Ski Championship 2019 gave Continest a great role in contributing in the successful organization of this sport event. In a very tight tender Continest has won the opportunity to build a two story service headquarters built up exclusively by foldable containers.

The service headquarters consisted of 122 pieces of 10' and 20' foldable containers that served American, French, Canadian, Russian, Italian and Austrian teams in order to repair and prepair their equipment and teams for the races.

All of the 122 Continest foldable containers were transported to the site with only 8 trucks as comparison with the normal containers that would have needed 40 trucks to carry this amount of containers as environment is a key issue in Continests perspective.

Our service team consisted of 5 highly trained professionals that built up and set up for functioning the 122 containers in 7 days in extreme weather conditions sometimes working in -23 degrees Celsius and storms.