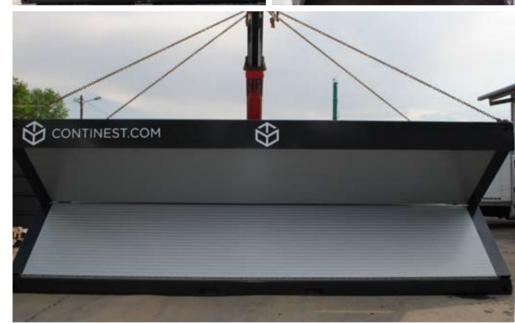

# Continest the leading foldable container solution

Continest is an innovative market-leading foldable container solution, specially developed for the purpose of relatively short-period usage any place where is a need for handling large crowds for temporary accomodation, office/meeting rooms, first aid, command post, guard post, storage, service area, cooling and heating purposes.

#### Operational advantages:

- ▶ Quick set up and tear down (on leveled surface 5 -10 mins)
- ▶ Set up and tear down done by 1 crew + 1 operator
- ▶ Optimal on site space usage (scalebility)
- ▶ Limited site acces (eg. Petrovaradin Fortress, Serbia)
- Large option of set-up variations
- Multifunctaionality: accomodation, office, first aid, storage or any other purpose
- ▶ Safe due to the patented hinge mechanism the tear down of the unit is only possible with the deliberate usage of specific machinery
- ▶ Comfortable it can be mounted with AC or heating panels