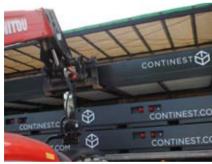

All of the 122 Continest foldable containers were transported to the site with only 8 trucks as comparison with the normal containers that would have needed 40 trucks to carry this amount of containers as environment is a key issue in Continests perspective.

In 2019 Continest became "preferred supplier" for the International Ski Federation.

Due to the fact that up to 5 Continest units can be stacked during transport on a mega trailer results in a 80% decrease of all logistical needs and costs (trucks, drivers, fuel and other associated costs, CO<sup>2</sup> emissions).