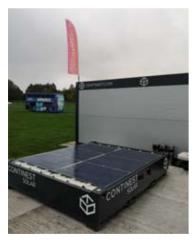

#### CN10 SOLAR

#### Solar PV characteristics:

- ▶ 6 pack ultra-rugged glass-glass walkable solar panel
- ▶ 950W PV nominal performance with polycrystalline technology
- max PV output up to 1010W
- antireflection coating
- prismatic and ultra-clear top glass
- high efficiency poly- and monocrystalline system also available

#### Logistical advantages:

- lack eliminates the need of power generators
- eliminates the need of fuel storage and supply

#### Operational advantages:

- ristealth mode" due to zero noise emission during operation
- hybrid system with built in intelligent command unit for grid or off grid mode
- the solar panel and inverter system can be optimized for specific climate areas
- ▶ additional power banks can be provided next to the built-in battery capacity to ensure higher and/or longer energy output
- ▶ ultra-rugged glass-glass walkable solar panel which resist physical impact
- remote monitoring and control of the solar and battery system either via Bluetooth (20 m range accessibility) or web (global accessibility)