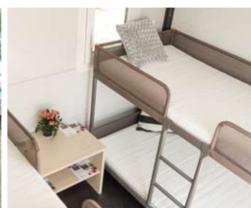

# Continest the leading foldable container solution

Continest is an innovative market-leading foldable container solution, specially developed for the purpose of relatively short-period usage any place where is a need for handling large crowds for temporary accomodation, office/meeting rooms, first aid, command post, guard post, storage, service area, cooling and heating purposes.

#### Operational advantages:

- ▶ Quick set up and tear down (on leveled surface 5 -10 mins)
- ▶ Set up and tear down done by 1 crew + 1 operator
- ▶ Optimal on site space usage (scalebility)
- ▶ Limited site acces (eg. Petrovaradin Fortress, Serbia)
- Large option of set-up variations
- Multifunctaionality: accomodation, office, first aid, storage or any other purpose
- ▶ Safe due to the patented hinge mechanism the tear down of the unit is only possible with the deliberate usage of specific machinery
- ▶ Comfortable it can be mounted with AC or heating panels