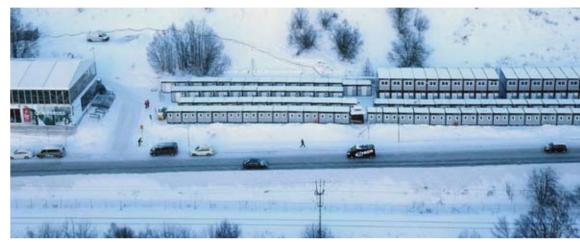

One of the most significant winter sport events of 2019 was held in Åre, Sweden. FIS Alpine World Ski Championship 2019 gave Continest a great role in contributing in the successful organization of this sport event. In a very tight tender Continest has won the opportunity to build a two story service headquarters built up exclusively by foldable containers.

The service headquarters consisted of 122 pieces of 10' and 20' foldable containers that served American, French, Canadian, Russian, Italian and Austrian teams in order to repair and prepair their equipment and teams for the races.

All of the 122 Continest foldable containers were transported to the site with only 8 trucks as comparison with the normal containers that would have needed 40 trucks to carry this amount of containers as environment is a key issue in Continests perspective.

Our service team consisted of 5 highly trained professionals that built up and set up for functioning the 122 containers in 7 days in extreme weather conditions sometimes working in -23 degrees Celsius and storms.