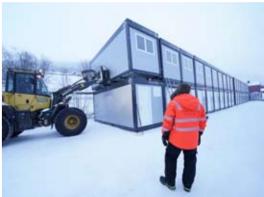

All of the 122 Continest foldable containers were transported to the site with only 8 trucks as comparison with the normal containers that would have needed 40 trucks to carry this amount of containers as environment is a key issue in Continests perspective.

Our service team consisted of 5 highly trained professionals that built up and set up for functioning the 122 containers in 7 days in extreme weather conditions sometimes working in -23 degrees Celsius and storms.