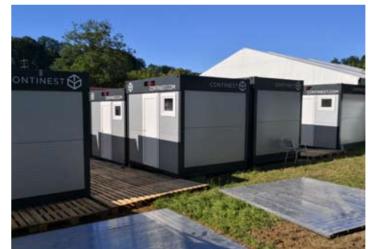

# Continest the leading foldable container solution

Continest is an innovative market-leading foldable container solution, specially developed for the purpose of relatively short-period usage any place where is a need for handling large crowds for temporary accomodation, office/meeting rooms, first aid, command post, guard post, storage, service area, cooling and heating purposes.

Optimum Mérnökiroda Ltd. has been managing the project since 2017. The containers are uniquely developed for easy and quick set up and transport thus being environmentally friendly.

The company became service provider of the largest music festivals across Europe run by Live Nation, Eventim, Sziget and also provider of sport events as FIS Alpine Ski World Championship. Our aim is to position our product as the best practice solution for large scale temporary infrastructure.