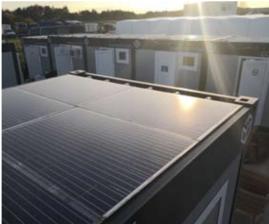

#### CN10 SOLAR

#### Solar PV characteristics:

- ▶ 6 pack ultra-rugged glass-glass walkable solar panel
- ▶ 950W PV nominal performance with polycrystalline technology
- max PV output up to 1010W
- antireflection coating
- prismatic and ultra-clear top glass
- high efficiency poly- and monocrystalline system also available

#### Logistical advantages:

- lack eliminates the need of power generators
- eliminates the need of fuel storage and supply

#### Operational advantages:

- ristealth mode" due to zero noise emission during operation
- hybrid system with built in intelligent command unit for grid or off grid mode
- the solar panel and inverter system can be optimized for specific climate areas
- ▶ additional power banks can be provided next to the built-in battery capacity to ensure higher and/or longer energy output
- ▶ ultra-rugged glass-glass walkable solar panel which resist physical impact
- remote monitoring and control of the solar and battery system either via Bluetooth (20 m range accessibility) or web (global accessibility)