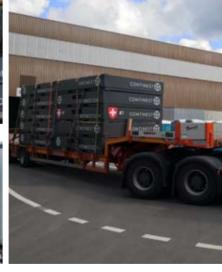

All of the 122 Continest foldable containers were transported to the site with only 8 trucks as comparison with the normal containers that would have needed 40 trucks to carry this amount of containers as environment is a key issue in Continests perspective.

In 2019 Continest became "preferred supplier" for the International Ski Federation.

Due to the fact that up to 5 Continest units can be stacked during transport on a mega trailer results in a 80% decrease of all logistical needs and costs (trucks, drivers, fuel and other associated costs, CO<sup>2</sup> emissions).

## Logistical advantages:

- ▶ 24 units can be loaded on a mega (3 m loading space) trailer, 20 units on a standard trailer
- ▶ Can be loaded on PMC pallets for air freight
- ▶ Decreases the logistical costs as well administration (eg. entrance permits) by 80% 83,33% due to its stackability in folded position
- Decreases the space needed for warehousing with 80% 83,33%
- It can be on and off loaded, setted up and teared down with the one machine (forklift, telehandler, crane)