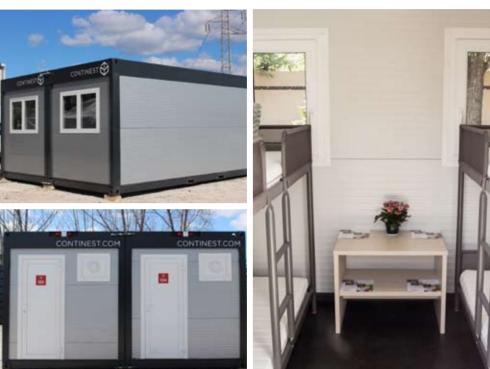

# Continest the leading foldable container solution

Continest is an innovative market-leading foldable container solution, specially developed for the purpose of relatively short-period usage any place where is a need for handling large crowds for temporary accomodation, office/meeting rooms, first aid, command post, guard post, storage, service area, cooling and heating purposes.

#### Operational advantages:

- ▶ Quick set up and tear down (on leveled surface 5 -10 mins)
- ▶ Set up and tear down done by 1 crew + 1 operator
- ▶ Optimal on site space usage (scalebility)
- ▶ Limited site acces (eg. Petrovaradin Fortress, Serbia)
- Large option of set-up variations
- Multifunctaionality: accomodation, office, first aid, storage or any other purpose
- ▶ Safe due to the patented hinge mechanism the tear down of the unit is only possible with the deliberate usage of specific machinery
- ▶ Comfortable it can be mounted with AC or heating panels

## Operational advantages:

- ▶ Quick set up and tear down (on leveled surface 5 -10 mins)
- ▶ Set up and tear down done by 1 crew + 1 operator
- ▶ Limited site acces
- Multifunctaionality accomodation, office, first aid, storage or any other purpose
- ▶ Safe due to the patented hinge mechanism the tear down of the unit is only possible with the deliberate usage of specific machinery
- ▶ Comfortable it can be mounted with AC or heating panels