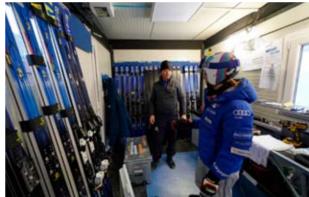

One of the most significant winter sport events of 2019 was held in Åre, Sweden. FIS Alpine World Ski Championship 2019 gave Continest a great role in contributing in the successful organization of this sport event. In a very tight tender Continest has won the opportunity to build a two story service headquarters built up exclusively by foldable containers.

The service headquarters consisted of 122 pieces of 10' and 20' foldable containers that served American, French, Canadian, Russian, Italian and Austrian teams in order to repair and prepair their equipment and teams for the races.