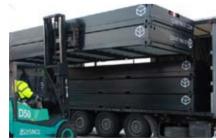

All of the 122 Continest foldable containers were transported to the site with only 8 trucks as comparison with the normal containers that would have needed 40 trucks to carry this amount of containers as environment is a key issue in Continests perspective.

In 2019 Continest became "preferred supplier" for the International Ski Federation.

Due to the fact that up to 5 Continest units can be stacked during transport on a mega trailer results in a 80% decrease of all logistical needs and costs (trucks, drivers, fuel and other associated costs, CO<sup>2</sup> emissions).

## Logistical advantages:

- ▶ 24 units can be loaded on a mega (3 m loading space) trailer, 20 units on a standard trailer
- ▶ Can be loaded on PMC pallets for air freight
- ▶ Decreases the logistical costs as well administration (eg. entrance permits) by 80% 83,33% due to its stackability in folded position
- Decreases the space needed for warehousing with 80% 83,33%
- It can be on and off loaded, setted up and teared down with the one machine (forklift, telehandler, crane)