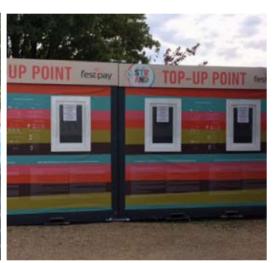

In the past two years Continest has introduced itself at many Hungarian and European festivals and exhibitions: Volt Festival (Hungary), Balaton Sound (Hungary), Sziget Festival (Hungary), EchoWawe (Georgia), Electric Castle, Mioritmic (Romania), Openair Festival, FIS Ski World Cup Adelboden, SummerDays Fest. (Switzerland), Royal Arena Fest. (Germany, Showman's Show (UK), IESME (Lithuania).