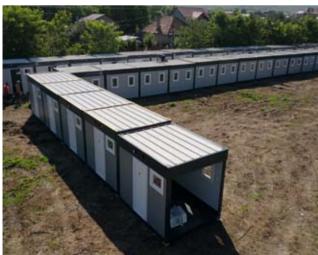

All of the 122 Continest foldable containers were transported to the site with only 8 trucks as comparison with the normal containers that would have needed 40 trucks to carry this amount of containers as environment is a key issue in Continests perspective.

Our service team consisted of 5 highly trained professionals that built up and set up for functioning the 122 containers in 7 days in extreme weather conditions sometimes working in -23 degrees Celsius and storms.