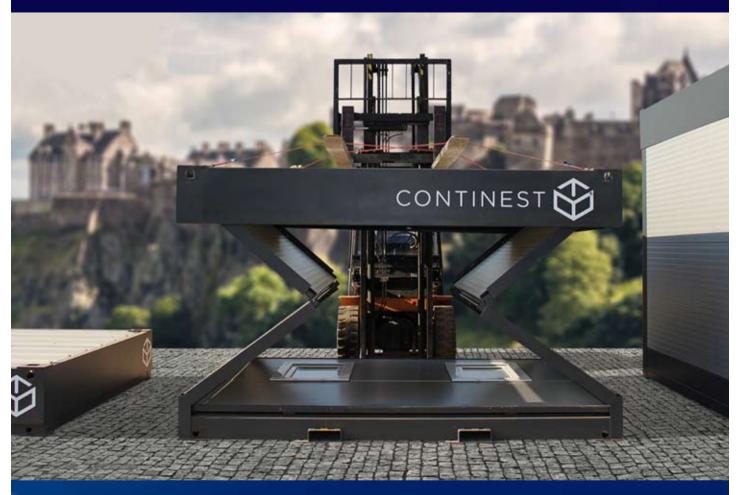

#### Operational advantages:

- ▶ Quick set up and tear down (on leveled surface 5 -10 mins)
- ▶ Set up and tear down done by 1 crew + 1 operator
- ▶ Optimal on site space usage (scalebility)
- ▶ Limited site acces (eg. Petrovaradin Fortress, Serbia)
- Large option of set-up variations
- Multifunctaionality: accomodation, office, first aid, storage or any other purpose
- ▶ Safe due to the patented hinge mechanism the tear down of the unit is only possible with the deliberate usage of specific machinery
- ▶ Comfortable it can be mounted with AC or heating panels

#### R&D:

- Weight reduction
- ▶ Special applications: ballistic resistance, vandalism prevention (guard house)
- ▶ Trailer loading system for ATV's− remote are access / quick deployment
- ▶ Semi or fully automatic self leveling system
- ▶ Semi or fully automatic self opening and closing system