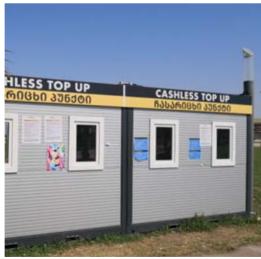

In the past two years Continest has introduced itself at many Hungarian and European festivals and exhibitions: Volt Festival (Hungary), Balaton Sound (Hungary), Sziget Festival (Hungary), EchoWawe (Georgia), Electric Castle, Mioritmic (Romania), Openair Festival, FIS Ski World Cup Adelboden, SummerDays Fest. (Switzerland), Royal Arena Fest. (Germany, Showman's Show (UK), IESME (Lithuania).