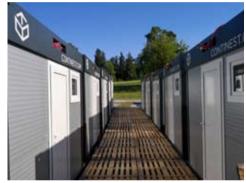

Continest is a market-leading foldable container solution specially developed for the purpose of relatively short-period usage anywhere there is a need for handling large crowds for temporary accommodation, office/meeting rooms, first aid, command post, guard post, storage, service area, cooling and heating purposes.

## THE LEADING FOLDABLE CONTAINER SOLUTION