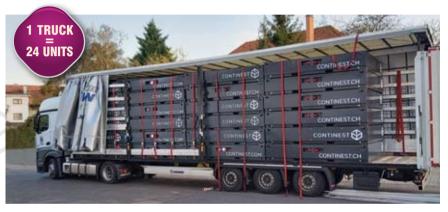

Based on the ongoing R&D work, the (CNBP10) model aimes to reach Stanag 4569. Level 2 protection as a first phase, applied on different settings.

Continest foldable containers generate 80% savings on logistical costs and needs - trucks, drivers, fuel and other associated costs, CO2 emissions. 24 units of CN10 or 12 units of CN20 folded containers can be transported on a mega trailer.