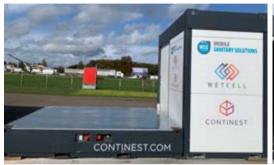

## WETCELL

Designed and produced by MSS International in close cooperation with Continest. A WETCELL is equipped with a regular flush toilet, a sink and a shower. Furthermore the WETCELL comes with a heater for a nice and warm unit as well as with a tankless water heater to make sure that there is 24/7 warm and comfortable water available for the shower (and the sink).

The WETCELL can be connected to a foldable container from Continest, both the CN10 and CN20. Especially when CN10 or CN20 containers are interconnected the WETCELL is a perfect supplement to the CN10 and/or CN20. The WETCELL can be applied also as a stand-alone unit.