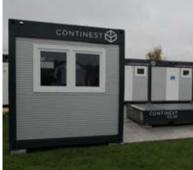

Continest is a market-leading foldable container solution specially developed for the purpose of relatively short-period usage anywhere there is a need for handling large crowds for temporary accommodation, office/meeting rooms, first aid, command post, guard post, storage, service area, cooling and heating purposes.

## THE LEADING FOLDABLE CONTAINER SOLUTION