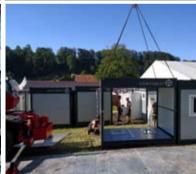

Continest is a market-leading foldable container solution specially developed for the purpose of relatively short-period usage anywhere there is a need for handling large crowds for temporary accommodation, office/meeting rooms, first aid, command post, guard post, storage, service area, cooling and heating purposes.

## THE LEADING FOLDABLE CONTAINER SOLUTION