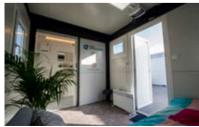

## WETCELL

Designed and produced by MSS International in close cooperation with Continest. A WETCELL is equipped with a regular flush toilet, a sink and a shower. Furthermore the WETCELL comes with a heater for a nice and warm unit as well as with a tankless water heater to make sure that there is 24/7 warm and comfortable water available for the shower (and the sink).

The WETCELL can be connected to a foldable container from Continest, both the CN10 and CN20. Especially when CN10 or CN20 containers are interconnected the WETCELL is a perfect supplement to the CN10 and/or CN20. The WETCELL can be applied also as a stand-alone unit.