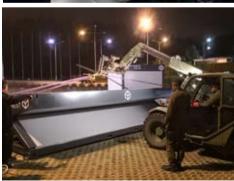

Based on the ongoing R&D work, the (CNBP10) model aimes to reach Stanag 4569. Level 2 protection as a first phase, applied on different settings.

Continest foldable containers generate 80% savings on logistical costs and needs - trucks, drivers, fuel and other associated costs, CO2 emissions. 24 units of CN10 or 12 units of CN20 folded containers can be transported on a mega trailer.