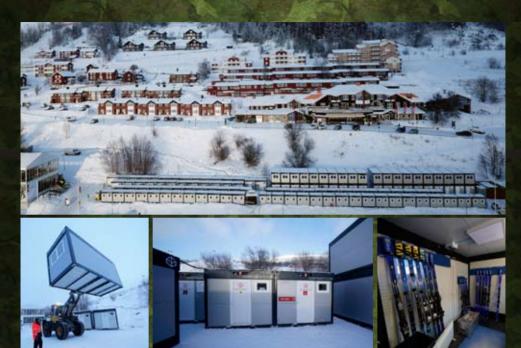

## Service area

The Alpine World Ski Championship in Åre (Sweden) 4-17 February 2019

122 foldable containers > 8 trucks

Build up time: 7 days (-23 degrees Celsius) > Crew: 5 person

Tear down and load in: 56 h ▶ Crew: 7 person