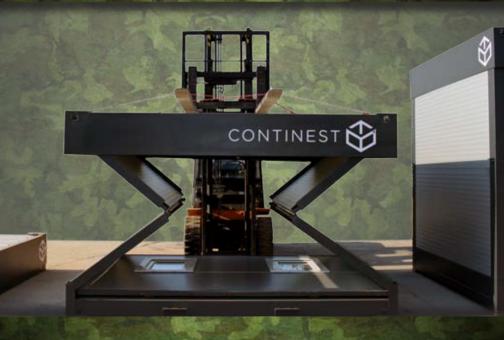

Based on the ongoing R&D work, the (CNBP10) model aimes to reach Stanag 4569. Level 2 protection as a first phase, applied on different settings.

Continest foldable containers generate 80% savings on logistical costs and needs - trucks, drivers, fuel and other associated costs, CO2 emissions. 24 units of CN10 or 12 units of CN20 folded containers can be transported on a mega trailer.

CONTINEST NEW PRODUCTS
CN SU20 (Solar panels)

The CN SU20 model is developed with the aim to provide vital support during the first phase of deployments when reliable, independent energy resources are critical to the success of any mission.