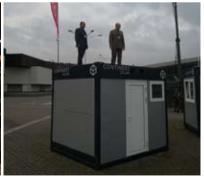

Continest is a market-leading foldable container solution specially developed for the purpose of relatively short-period usage anywhere there is a need for handling large crowds for temporary accommodation, office/meeting rooms, first aid, command post, guard post, storage, service area, cooling and heating purposes.