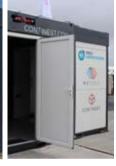

## WETCELL

Designed and produced by MSS International in close cooperation with Continest. A WETCELL is equipped with a regular flush toilet, a sink and a shower. Furthermore the WETCELL comes with a heater for a nice and warm unit as well as with a tankless water heater to make sure that there is 24/7 warm and comfortable water available for the shower (and the sink).

The WETCELL can be connected to a foldable container from Continest, both the CN10 and CN20. Especially when CN10 or CN20 containers are interconnected the WETCELL is a perfect supplement to the CN10 and/or CN20. The WETCELL can be applied also as a stand-alone unit.