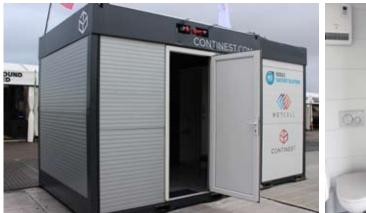

# MSS International and Continest presents: The WETCELL

Designed and produced by MSS International, in close cooperation with Continest. A WETCELL is equipped with a regular flush toilet, a sink and a shower. Furthermore, the WETCELL comes with a heater for a nice and warm unit as well as with a tankless water heaterto make sure that there is 24/7 warm and comfortable water available for the shower (and the sink).

The WETCELL can be connected to a foldable container from Continest, both the CN10 and CN20. Especially when CN10 or CN20 containers are interconnected the WETCELL is a perfect supplement to the CN10 and/or CN20. The WETCELL can be applied also as a stand-alone unit.