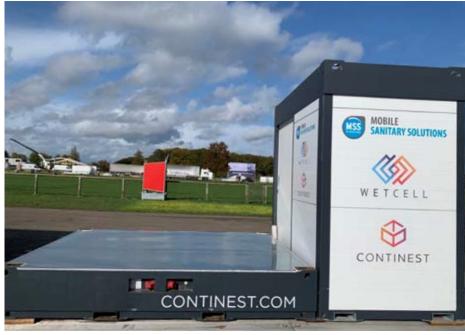

# MSS International and Continest presents: The WETCELL

Designed and produced by MSS International, in close cooperation with Continest. A WETCELL is equipped with a regular flush toilet, a sink and a shower. Furthermore, the WETCELL comes with a heater for a nice and warm unit as well as with a tankless water heaterto make sure that there is 24/7 warm and comfortable water available for the shower (and the sink).

#### Measurements:

- Outside dimensions: 2440 x 1503 mm;
- Inside dimensions: 2340 x 1403 mm, depending on the panels to be applied by customer wishes;
- Weight: depending on the use of material: 1040 kg;