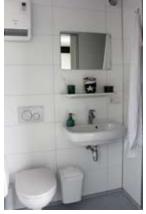

# MSS International and Continest presents: The WETCELL

Designed and produced by MSS International, in close cooperation with Continest. A WETCELL is equipped with a regular flush toilet, a sink and a shower. Furthermore, the WETCELL comes with a heater for a nice and warm unit as well as with a tankless water heaterto make sure that there is 24/7 warm and comfortable water available for the shower (and the sink).

# Water consumption:

Toilet, sink and shower use water but all are equipped with water-saving material. Depending on customer wishes, units can be equipped with vacuum systems, saving more water and preventing the production of wastewater.