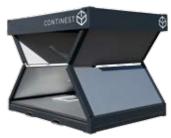

## CN10 STANDARD

Continest is a market-leading foldable container solution, specially developed for the purpose of relatively short-period usage anywhere there is a need for handling large crowds for lodging, office/meeting, cash desk, but even storage, cooling and heating purposes.

### Size (L x W x H):

Closed: 3000 mm x 2440 mm x 490 mmOpen: 3000 mm x 2440 mm x 2610 mm

Inner height: 2420 mm
Inner width: 2260 mm

Inner length: 2870 mm