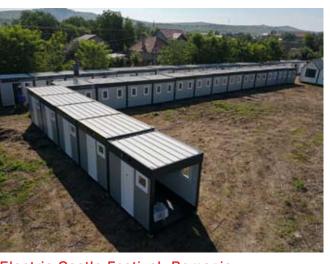

Electric Castle Festival, Romania - crew accomodation, 48 CN10 units

FIS Alpine World Ski Championship 2019, Åre - Main Service Area, 122 foldable containers, 8 trucks

**Sport Festival, Romania**Cash point – office containers CN10