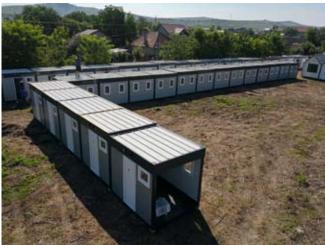

Electric Castle Festival, Romania - crew accomodation, 48 CN10 units

FIS Alpine World Ski Championship 2019, Åre - Main Service Area, 122 foldable containers, 8 trucks

**Sport Festival, Romania**Cash point – office containers CN10

Echowaves Festival Anaklia, Georgia Cash point – office containers CN10

NCAGE code: 2054V