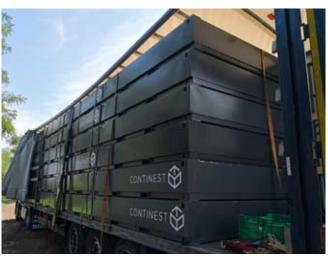

## Weight:

▶ 900 kg (1 truck = 20 units)

#### Logistical advantages:

- ▶ 24 units can be loaded on a mega (3 m loading space) trailer, 20 units on a standard trailer
- Can be loaded on PMC pallets for air freight
- ▶ Decreases the logistical costs as well administration (eg. entrance permits) by 80% 83,33% due to its stackability in folded position
- Decreases the space needed for warehousing with 80% 83,33%
- It can be on and off loaded, setted up and teared down with the one machine (forklift, telehandler, crane)