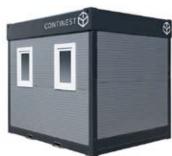

## CN10 STANDARD

Continest is a market-leading foldable container solution, specially developed for the purpose of relatively short-period usage anywhere there is a need for handling large crowds for lodging, office/meeting, cash desk, but even storage, cooling and heating purposes.

#### Operational advantages:

- ▶ Quick set up and tear down (on leveled surface 5 -10 mins)
- ▶ Set up and tear down done by 1 crew + 1 operator
- Optimal on site space usage (scalebility)
- Limited site acces (eg. Petrovaradin Fortress, Serbia)
- Large option of set-up variations
- Multifunkctionality: accomodation, office, first aid, storage or any other purpose
- Safe due to the patented hinge mechanism the tear down ◆ of the unit is only possible with the deliberate usage of specific machinery
- ▶ Comfortable it can be mounted with AC or heating panels