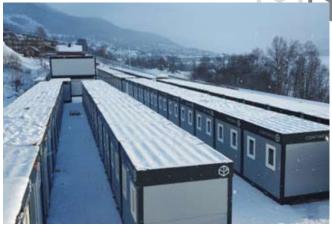

Electric Castle Festival, Romania - crew accomodation, 48 CN10 units

FIS Alpine World Ski Championship 2019, Åre - Main Service Area, 122 foldable containers, 8 trucks

**Sport Festival, Romania**Cash point – office containers CN10