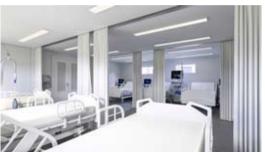

**10-bed inpatient unit** (Soroti, Republic of Uganda)

- As a modular mobile medical infrastructure platform Continest is used for various temporary needs in the public and private segments
- Fast and easy deployment

### TEMPORARY INFRASTRUCTURE FOR VARIOUS NEEDS

Continest containers are stackable, easy to transport and easy to deploy. The aim is to provide temporary and/or flexible infrastructure for different use cases, as the functionality could be changed easily.

### CONTINEST PLATFORMS CAN BE ADOPTED TO

- ► Multifunctional Medical Center
- Outpatient clinic
- Inpatient ward
- Screening point
- Vaccination& sample collection unit
- Laboratory unit,
- **▶** Cleanroom
- Dental solutions

Vaccination point exterior

Vaccination point interiror

Inpatient ward