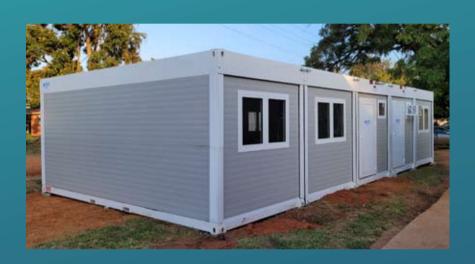

The base products of Continest are the CM10 (10') and CM20 (20') foldable containers. Driven by both customer demand and market development strategy a range of new products, applications and accessories have been developed and are under development:

### CM10 STANDARD

Size (L x W x H):

Closed: 3000 mm x 2440 mm x 490 mmOpen: 3000 mm x 2440 mm x 2610 mm

Inner height: 2420 mmInner width: 2260 mmInner length: 2870 mm

### CM20 STANDARD

Size (L x W x H):

Closed: 6058 × 2440 × 555 mmOpen: 6058 × 2440 × 2776 mm

Inner height: 2504 mmInner width: 2315 mmInner length: 5791 mm