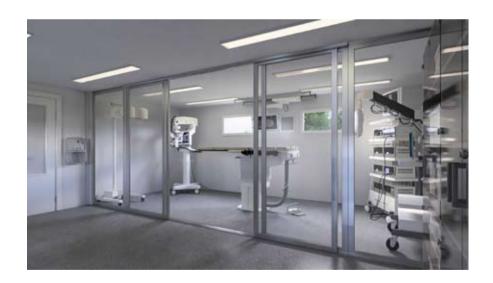

## MULTIFUNCTIONAL MEDICAL FACILITY

PLATFORM: MOBILE PLATFORM FOR HOSPITALIZATION

AND EXAMINATION USE

Example: Units: CM 20 containers

### The unit made out of the following:

- ▶ Inpatient
  - Hospitalization
- Inpatient
  - Pre-Hospitalization
- Outpatient
- Examination and Dentistry

- Medical institutions
- **NGOs**
- ► Governmental organizations
- Defence agencies
- Refugee camps
- Municipalities
- Disasters and reconstruction agencies