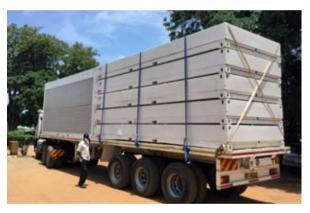

The base products of Continest are the CM10 (10') and CM20 (20') foldable containers. Driven by both customer demand and market development strategy a range of new products, applications and accessories have been developed and are under development:

### Weight:

▶ 900 kg (1 truck = 20 units)

### Weight:

▶ 1800 kg (1 truck = 10 units)

Trademark No.227509, Patent Registrations No. WO2019/064036, NCAGE Code: 2054V, ISO 9001, ISO 14001