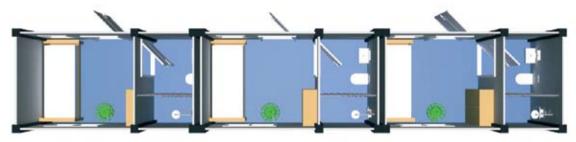

### TEMPORARY INFRASTRUCTURE FOR VARIOUS NEEDS

Continest containers are stackable, easy to transport and easy to deploy. The aim is to provide temporary and/or flexible infrastructure for different use cases, as the functionality could be changed easily.

### CONTINEST PLATFORMS CAN BE ADOPTED TO

- ► Multifunctional Medical Center
- Outpatient clinic
- Inpatient ward
- Screening point
- Vaccination& sample collection unit
- Laboratory unit,
- **▶** Cleanroom
- Dental solutions