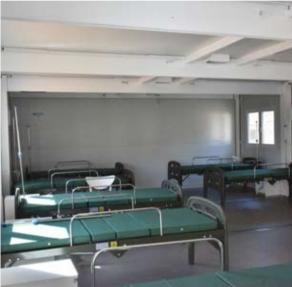

**10-bed inpatient unit** (Soroti, Republic of Uganda)

- As a modular mobile medical infrastructure platform Continest is used for various temporary needs in the public and private segments
- Fast and easy deployment

PLATFORM: MOBILE INPATIENT FACILITY WITH ISOLATION UNIT

WHO 10-bed inpatient ward in Soroti, Uganda

### The units made out of the following:

- ▶ Inpatient
  - Hospitalization unit/Ward
- ▶ Inpatient
  - Hospitalization/Isolation Unit

- ▶ Medical institutions
- **NGOs**
- ▶ Governmental organizations
- Defence agencies
- ▶ Refugee camps
- Municipalities
- Disasters and reconstruction agencies