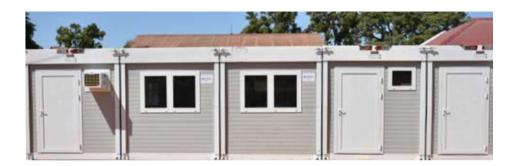

### CM10 STANDARD

Size (L x W x H):

Closed: 3000 mm x 2440 mm x 490 mmOpen: 3000 mm x 2440 mm x 2610 mm

Inner height: 2420 mmInner width: 2260 mmInner length: 2870 mm

### Weight:

▶ 900 kg (1 truck = 20 units)

### CM20 STANDARD

Size (L x W x H):

Closed: 6058 × 2440 × 555 mmOpen: 6058 × 2440 × 2776 mm

Inner height: 2504 mmInner width: 2315 mmInner length: 5791 mm

### Weight:

▶ 1800 kg (1 truck = 10 units)

Trademark No.227509, Patent Registrations No. WO2019/064036, NCAGE Code: 2054V, ISO 9001, ISO 14001