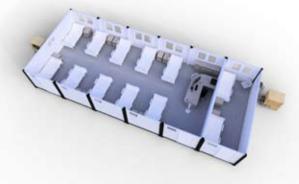

### MEDICAL TREATMENT FACILITY

PLATFORM: MOBILE AND MODULAR WARD FOR CASES OF CAPACITY SHORTAGE

Example: Units: 12 CN20, 1 WetCell, Logistics: 2 truck

# The unit could be made out of the following:

- Outpatient unit
- Operating room
- Inpatient ward
- ▶ Changing rooms
- ▶ WetCell units
- Accomodation for medical staff
- Triage

- Medical institutions
- ▶ NGOs
- ▶ Governmental organizations
- Defence agencies
- ▶ Refugee camps
- Municipalities
- ▶ Disasters and reconstruction agencies