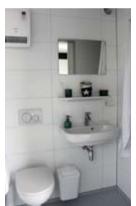

### CN SANITARY (WetCell)

A CN Sanitary WetCell is equipped with a regular flush toilet, a sink and a shower. Furthermore, the CN Sanitary WetCell comes with a heater unit as well as with a tankless water heater to make sure the 24/7 warm water availability.

The WetCell can be connected to the CN10 and CN20 foldable containers units. The WetCell can be applied also as a stand-alone unit.