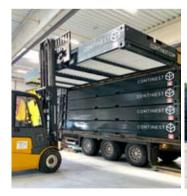

### Weight:

▶ 900 kg (1 truck = 20 units)

### Weight:

▶ 1800 kg (1 truck = 10 units)

Trademark No.227509, Patent Registrations No. WO2019/064036, NCAGE Code: 2054V, ISO 9001, ISO 14001