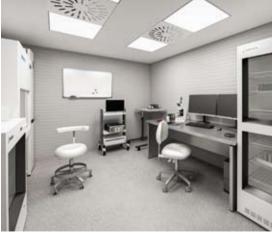

# BASIC LABORATORY WITH TEST AND VACCINATION UNIT

PLATFORM: BASIC MOBILE LABORATORY UNIT TEST

AND VACCINATION BASE FOR MASS PCR AND/OR LAMP TESTING

AND/OR VACCINATION.

Covid 19 Testing point, Budapest, Hungary

# The units made out of the following:

- Lab-base unit
- Administration
- Sampling
- Changing rooms
- ▶ WetCell units

- Medical institutions
- Municipalities
- ▶ Refugee camps
- Disasters areas
- **NGOs**
- ▶ Even organizers (cultural, sport, etc.)