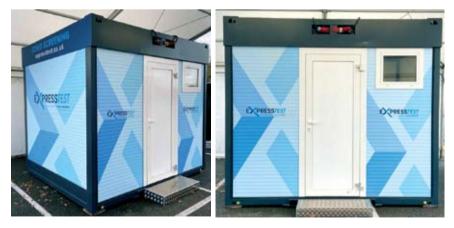

### CN SANITARY (WetCell)

A CN Sanitary WetCell is equipped with a regular flush toilet, a sink and a shower. Furthermore, the CN Sanitary WetCell comes with a heater unit as well as with a tankless water heater to make sure the 24/7 warm water availability.

The WetCell can be connected to the CN10 and CN20 foldable containers units. The WetCell can be applied also as a stand-alone unit.