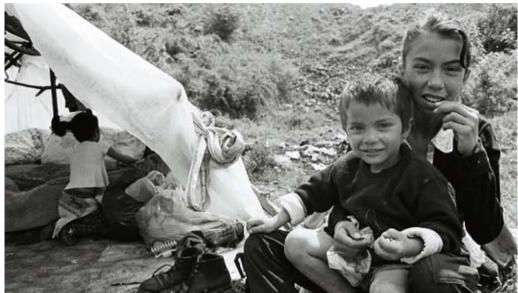

# **IDEAL SOLUTION IN HUMANITARIAN CRISIS**

oto: Levente Várac

### **HUMANITARIAN CRISIS**

(migration, natural and man-made disaster)