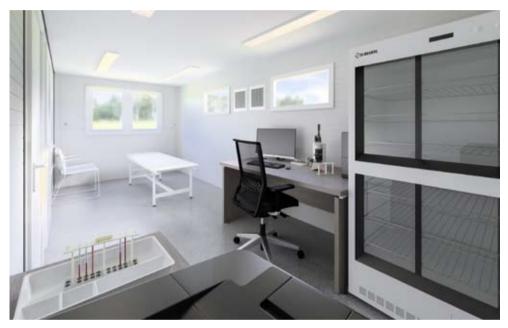

### CONTINEST PLATFORMS CAN BE ADOPTED TO

- ► Multifunctional Medical Center
- Outpatient clinic
- Inpatient ward
- Screening point
- Vaccination& sample collection unit
- Laboratory unit,
- **▶** Cleanroom
- Dental solutions

## PRODUCT SOLUTION

Continest mobile medical platforms are modular and multifunctional solutions which can be easily transported, set up and relocated in various parts of the world.

Continest can flexibly design medical units for specific needs in specific locations. Continest's own engineering team and medical specialists support the company's platform developments.