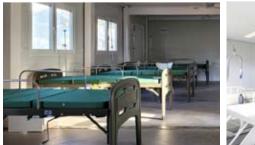

**10-bed inpatient unit** (Soroti, Republic of Uganda)

- As a modular mobile medical infrastructure platform Continest is used for various temporary needs in the public and private segments
- Fast and easy deployment

PLATFORM: MOBILE INPATIENT FACILITY WITH ISOLATION UNIT

WHO 10-bed inpatient ward in Soroti, Uganda

### The units made out of the following:

- ▶ Inpatient
  - Hospitalization unit/Ward
- ▶ Inpatient
  - Hospitalization/Isolation Unit

- ▶ Medical institutions
- **NGOs**
- ▶ Governmental organizations
- Defence agencies
- ▶ Refugee camps
- Municipalities
- Disasters and reconstruction agencies