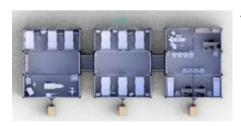

The base products of Continest are the CM10 (10') and CM20 (20') foldable containers. Driven by both customer demand and market development strategy a range of new products, applications and accessories have been developed and are under development:

### CM10 STANDARD

Size (L x W x H):

Closed: 3000 mm x 2440 mm x 490 mmOpen: 3000 mm x 2440 mm x 2610 mm

Inner height: 2420 mmInner width: 2260 mmInner length: 2870 mm

### CM20 STANDARD

Size (L x W x H):

Closed: 6058 × 2440 × 555 mmOpen: 6058 × 2440 × 2776 mm

Inner height: 2504 mmInner width: 2315 mmInner length: 5791 mm