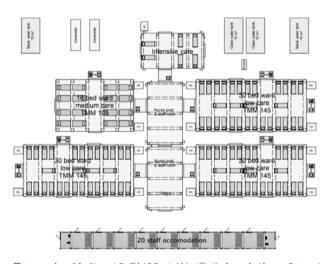

### MEDICAL TREATMENT FACILITY

PLATFORM: MOBILE AND MODULAR WARD FOR CASES OF CAPACITY SHORTAGE

Example: Units: 12 CN20, 1 WetCell, Logistics: 2 truck

# The unit could be made out of the following:

- Outpatient unit
- Operating room
- Inpatient ward
- ▶ Changing rooms
- ▶ WetCell units
- Accomodation for medical staff
- Triage

- Medical institutions
- ▶ NGOs
- ▶ Governmental organizations
- Defence agencies
- ▶ Refugee camps
- Municipalities
- ▶ Disasters and reconstruction agencies