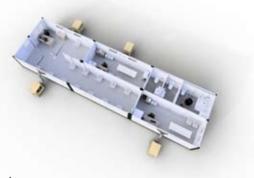

The base products of Continest are the CM10 (10') and CM20 (20') foldable containers. Driven by both customer demand and market development strategy a range of new products, applications and accessories have been developed and are under development:

### TEMPORARY INFRASTRUCTURE FOR VARIOUS NEEDS

Continest containers are stackable, easy to transport and easy to deploy. The aim is to provide temporary and/or flexible infrastructure for different use cases, as the functionality could be changed easily.