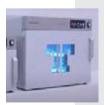

### **UV SANITIZER**

An eco-friendly, easy-to-use sanitizer featuring rapid disinfection time. Eradicate 99.99% of bacteria, viruses and spores in 5 minutes. This efficient, easy-to-use, affordable unit is an essential disinfection system that eliminates 99,99% of bacteria and viruses safe and clean, with no chemicals. You put in tablets, cell phones, keypads, TV remotes, small tools, any object and with a one-click start full disinfection is achieved in minutes.