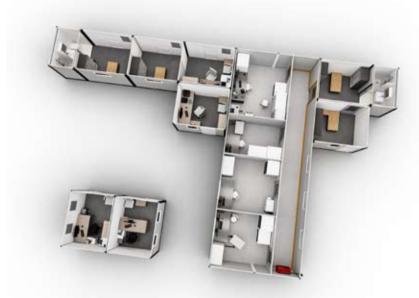

## MULTIFUNCTIONAL MEDICAL FACILITY

PLATFORM: MOBILE PLATFORM FOR HOSPITALIZATION

AND EXAMINATION USE

Example: Units: CM 20 containers

### The unit made out of the following:

- ▶ Inpatient
  - Hospitalization
- Inpatient
  - Pre-Hospitalization
- Outpatient
- Examination and Dentistry

- Medical institutions
- **NGOs**
- ► Governmental organizations
- Defence agencies
- Refugee camps
- Municipalities
- Disasters and reconstruction agencies