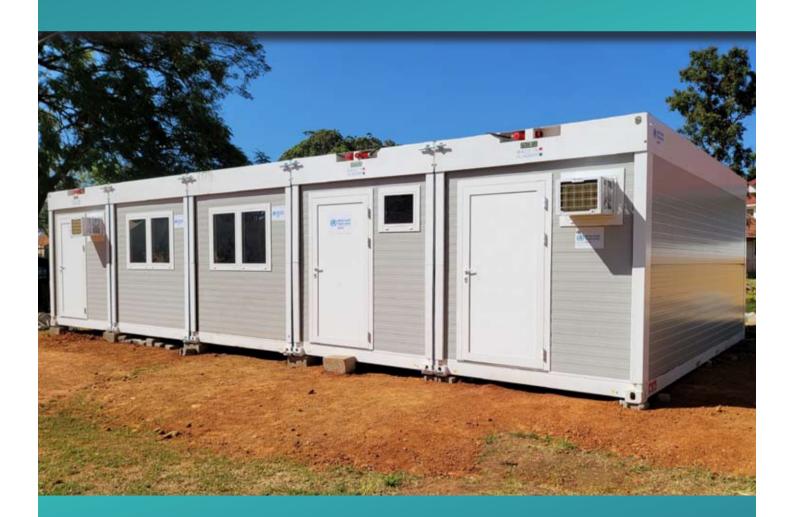

**10-bed inpatient unit** (Soroti, Republic of Uganda)

- As a modular mobile medical infrastructure platform Continest is used for various temporary needs in the public and private segments
- Fast and easy deployment

PLATFORM: MOBILE INPATIENT FACILITY WITH ISOLATION UNIT

WHO 10-bed inpatient ward in Soroti, Uganda