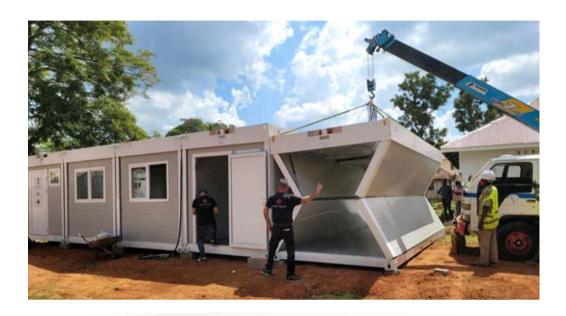

**10-bed inpatient unit** (Soroti, Republic of Uganda)

- As a modular mobile medical infrastructure platform Continest is used for various temporary needs in the public and private segments
- Fast and easy deployment

PLATFORM: MOBILE INPATIENT FACILITY WITH ISOLATION UNIT

WHO 10-bed inpatient ward in Soroti, Uganda