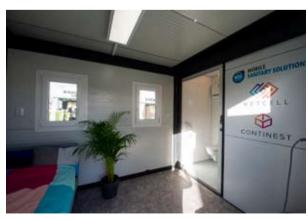

### CN SANITARY (WetCell)

A CN Sanitary WetCell is equipped with a regular flush toilet, a sink and a shower. Furthermore, the CN Sanitary WetCell comes with a heater unit as well as with a tankless water heater to make sure the 24/7 warm water availability.

The WetCell can be connected to the CN10 and CN20 foldable containers units. The WetCell can be applied also as a stand-alone unit.