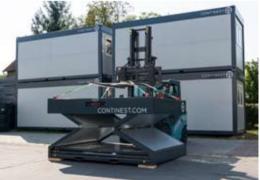

The base products of Continest are the CM10 (10') and CM20 (20') foldable containers. Driven by both customer demand and market development strategy a range of new products, applications and accessories have been developed and are under development:

### CM20 STANDARD

Size (L x W x H):

Closed: 6058 × 2440 × 555 mmOpen: 6058 × 2440 × 2776 mm

Inner height: 2504 mmInner width: 2315 mmInner length: 5791 mm