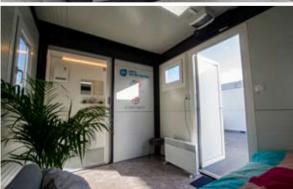

### CN SANITARY (WetCell)

A CN Sanitary WetCell is equipped with a regular flush toilet, a sink and a shower. Furthermore, the CN Sanitary WetCell comes with a heater unit as well as with a tankless water heater to make sure the 24/7 warm water availability.

The WetCell can be connected to the CN10 and CN20 foldable containers units. The WetCell can be applied also as a stand-alone unit.