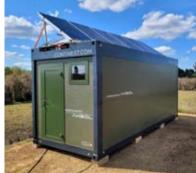

### Partially to Fully Self-Sufficient Energy Supply:

- ▶ LiFePO4 battery storage: UPS, safe, durable, highly efficient, modular expandable
- bi-directional hybrid inverter with an output power of up to 30 kVA
- ▶ solar charge controller with up to 12 kWp
- ▶ PV input power
- ▶ foldable PV system with 2 kWp, setup in < 2 minutes
- modern gasoline generator with 3,7 kVA
- as back-up energy source for guaranteed power supply in any situation
- > system control for UPS and efficient energy management
- automatic start / stop of the generator