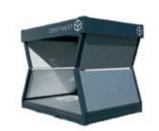

### CM10 STANDARD

Size (L x W x H):

Closed: 3000 mm x 2440 mm x 490 mmOpen: 3000 mm x 2440 mm x 2610 mm

Inner height: 2420 mmInner width: 2260 mmInner length: 2870 mm