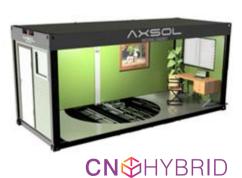

#### **CN HYBRID**

The CN Hybrid unit is the result of the cooperation of two market leaders from different industry sectors: innovative infrastructure solutions by Continest (H) and power storage and management by Axsol (D).

The concept of the unit is to provide the most efficient energy production and storage combination for deployed infrastructure systems regardless of the geographical and environmental conditions.

### Partially to Fully Self-Sufficient Energy Supply:

- ▶ LiFePO4 battery storage: UPS, safe, durable, highly efficient, modular expandable
- bi-directional hybrid inverter with an output power of up to 30 kVA
- ▶ solar charge controller with up to 12 kWp
- ▶ PV input power
- ▶ foldable PV system with 2 kWp, setup in < 2 minutes
- modern gasoline generator with 3,7 kVA
- as back-up energy source for guaranteed power supply in any situation
- > system control for UPS and efficient energy management
- automatic start / stop of the generator