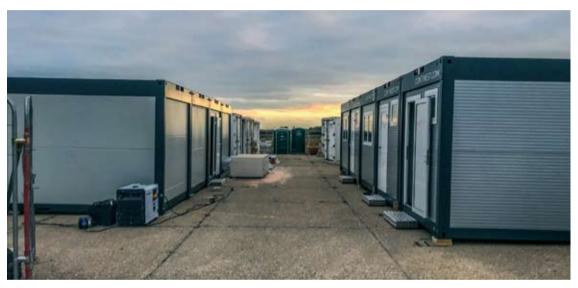

### TEMPORARY INFRASTRUCTURE FOR VARIOUS NEEDS

Continest containers are stackable, easy to transport and easy to deploy. The aim is to provide temporary and/or flexible infrastructure for different use cases, as the functionality could be changed easily.