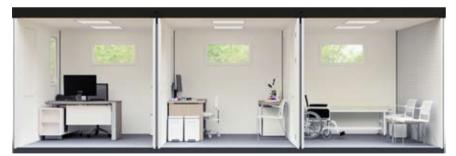

### CONTINEST PLATFORMS CAN BE ADOPTED TO

- ► Multifunctional Medical Center
- Outpatient clinic
- Inpatient ward
- Screening point
- Vaccination& sample collection unit
- Laboratory unit,
- **▶** Cleanroom
- Dental solutions

## PRODUCT SOLUTION

Continest mobile medical platforms are modular and multifunctional solutions which can be easily transported, set up and relocated in various parts of the world.

Continest can flexibly design medical units for specific needs in specific locations. Continest's own engineering team and medical specialists support the company's platform developments.

Vaccination point exterior

Vaccination point interiror

Inpatient ward