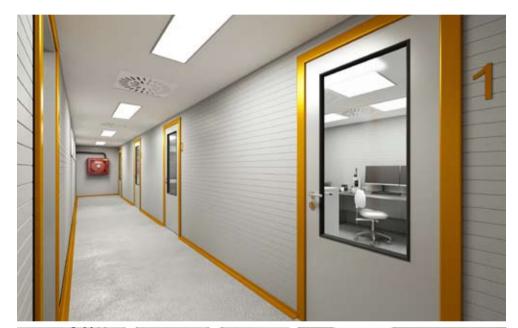

## MULTIFUNCTIONAL MEDICAL FACILITY

PLATFORM: MOBILE PLATFORM FOR HOSPITALIZATION

AND EXAMINATION USE

Example: Units: CM 20 containers

### The unit made out of the following:

- ▶ Inpatient
  - Hospitalization
- Inpatient
  - Pre-Hospitalization
- Outpatient
- Examination and Dentistry

- Medical institutions
- **NGOs**
- ► Governmental organizations
- Defence agencies
- Refugee camps
- Municipalities
- Disasters and reconstruction agencies