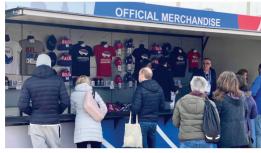

### **CN Retail Unit**

CN Retail Unit is an easily deployable, foldable container both for fast, practical and comfortable on-site vending. The CN Retail Unit foldable container gives a 20ft pop-up unit for merchandise, retail, F&B, ticket sales, box office, etc.

#### Operational advantages:

- ▶ Quick set up and tear down (on leveled surface 5-10 mins)
- ▶ Safe due to the patented hinge mechanism the tear down of the unit is only possible with the deliberate usage of specific machinery
- ▶ High comfort insulated containers can be cooled or heated
- Multifunctionality Retail unit, Bar, Ticket office, office, storage
- Mobily, scalable and modular