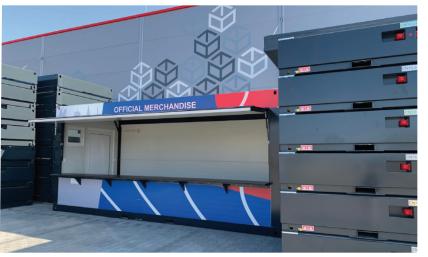

### **CN Retail Unit**

CN Retail Unit is an easily deployable, foldable container both for fast, practical and comfortable on-site vending. The CN Retail Unit foldable container gives a 20ft pop-up unit for merchandise, retail, F&B, ticket sales, box office, etc.

# Lift up canopy and drop down counter >> the perfect unit for any point of sale operation

- ► The CN Retail Unit has the same standard as CN20. They can be combined and linked to each other either on the long on the short side.
- Long side can be opened up (gas spring gives smooth function and safety)
- Integrated, lockable service table with quality surface
- ▶ The technological design is the highest quality. Sidewalls are made from PIR foam sandwich panels, heat and sound insulated, waterproof and flame retardant (B1). Invisible folding hinge with self-locking system supports the safe and reliable operation.