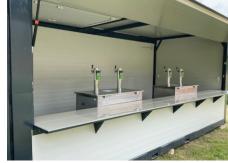

# Lift up canopy and drop down counter >> the perfect unit for any point of sale operation

- ► The CN Retail Unit has the same standard as CN20. They can be combined and linked to each other either on the long on the short side.
- Long side can be opened up (gas spring gives smooth function and safety)
- Integrated, lockable service table with quality surface
- ▶ The technological design is the highest quality. Sidewalls are made from PIR foam sandwich panels, heat and sound insulated, waterproof and flame retardant (B1). Invisible folding hinge with self-locking system supports the safe and reliable operation.

#### Operational advantages:

- ▶ Quick set up and tear down (on leveled surface 5-10 mins)
- ▶ Safe due to the patented hinge mechanism the tear down of the unit is only possible with the deliberate usage of specific machinery
- ▶ High comfort insulated containers can be cooled or heated
- Multifunctionality Retail unit, Bar, Ticket office, office, storage
- Mobily, scalable and modular