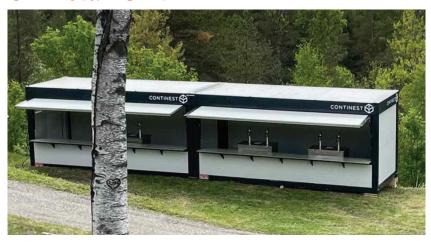

### **CN Retail Unit**

CN Retail Unit is an easily deployable, foldable container both for fast, practical and comfortable on-site vending. The CN Retail Unit foldable container gives a 20ft pop-up unit for merchandise, retail, F&B, ticket sales, box office, etc.

# Lift up canopy and drop down counter >> the perfect unit for any point of sale operation

- ► The CN Retail Unit has the same standard as CN20. They can be combined and linked to each other either on the long on the short side.
- Long side can be opened up (gas spring gives smooth function and safety)
- Integrated, lockable service table with quality surface
- ▶ The technological design is the highest quality. Sidewalls are made from PIR foam sandwich panels, heat and sound insulated, waterproof and flame retardant (B1). Invisible folding hinge with self-locking system supports the safe and reliable operation.