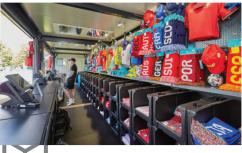

### **CN Retail Unit**

CN Retail Unit is an easily deployable, foldable container both for fast, practical and comfortable on-site vending. The CN Retail Unit foldable container gives a 20ft pop-up unit for merchandise, retail, F&B, ticket sales, box office, etc.

#### Operational advantages:

- ▶ Quick set up and tear down (on leveled surface 5-10 mins)
- ▶ Safe due to the patented hinge mechanism the tear down of the unit is only possible with the deliberate usage of specific machinery
- ▶ High comfort insulated containers can be cooled or heated
- Multifunctionality Retail unit, Bar, Ticket office, office, storage
- Mobily, scalable and modular