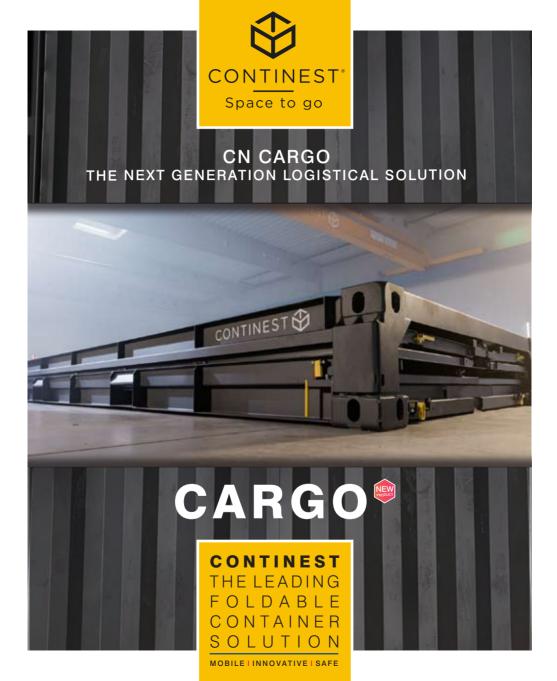

## CN CARGO THE NEXT GENERATION LOGISTICAL SOLUTION

- 2 Pallet Wide to match current industry standards
- Sustainable technology with long-term economic benefits
- Strong & durable; sets up in minutes using basic equipment
- Manufactured in EU (Hungary)
- Certificate No. CNFU-2223 2023

Interconnected by standard double twistlocks
Stackable: 2 containers (unfolded, with cargo) or 10 containers (folded)

Continest continues to revolutionize the industry with its foldable container solutions. The latest innovation in cargo transport: The **CN Cargo** 20' foldable cargo container premiered at the Intermodal Europe 2022 in Amsterdam. Along with the worldwide event, medical, defense, and humanitarian aid sectors already served by Continest's technology, the cargo industry can now also benefit from reduced transportation and storage costs while contributing to a global effort to reduce CO2 and GHG emissions. Empty runs and limited space are no longer obstacles when **5 folded CN Cargo units can be stored and transported in the space of 1 standard container.** 