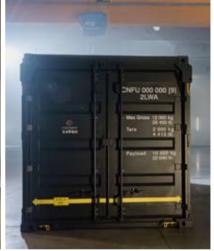

## CN CARGO THE NEXT GENERATION LOGISTICAL SOLUTION

- 2 Pallet Wide to match current industry standards
- Sustainable technology with long-term economic benefits
- Strong & durable; sets up in minutes using basic equipment
- Manufactured in EU (Hungary)
- Certificate No. CNFU-2223 2023

Interconnected by standard double twistlocks
Stackable: 2 containers (unfolded, with cargo) or 10 containers (folded)

Continest continues to revolutionize the industry with its foldable container solutions. The latest innovation in cargo transport: The **CN Cargo** 20' foldable cargo container premiered at the Intermodal Europe 2022 in Amsterdam. Along with the worldwide event, medical, defense, and humanitarian aid sectors already served by Continest's technology, the cargo industry can now also benefit from reduced transportation and storage costs while contributing to a global effort to reduce CO2 and GHG emissions. Empty runs and limited space are no longer obstacles when **5 folded CN Cargo units can be stored and transported in the space of 1 standard container.** 

### **FOLDING RATIO: 1:5**

| 1 0 0 0 111 111 11 111   |      |                          |         |  |
|--------------------------|------|--------------------------|---------|--|
| EXTERIOR DIMENSIONS (mm) |      | INTERIOR DIMENSIONS (mm) |         |  |
| Length                   | 6058 | Length                   | 5840    |  |
| Width                    | 2550 | Width                    | 2440    |  |
| Height                   | 2591 | Height                   | 2400    |  |
| Folded Height 518mm      |      |                          |         |  |
| DOOR (mm)                |      | WEIGHT (KG)              |         |  |
| Width                    | 2312 | Tare Weight              | 2100    |  |
| Height                   | 2212 | Maximum Payload          | 10.000* |  |