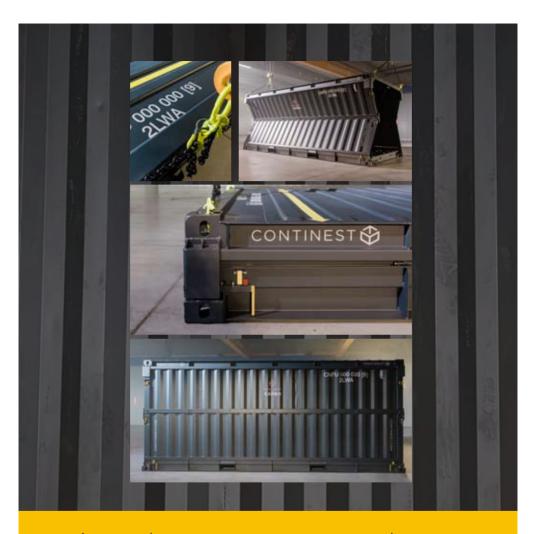

Interconnected by standard double twistlocks
Stackable: 2 containers (unfolded, with cargo) or 10 containers (folded)

Continest continues to revolutionize the industry with its foldable container solutions. The latest innovation in cargo transport: The **CN Cargo** 20' foldable cargo container premiered at the Intermodal Europe 2022 in Amsterdam. Along with the worldwide event, medical, defense, and humanitarian aid sectors already served by Continest's technology, the cargo industry can now also benefit from reduced transportation and storage costs while contributing to a global effort to reduce CO2 and GHG emissions. Empty runs and limited space are no longer obstacles when **5 folded CN Cargo units can be stored and transported in the space of 1 standard container.** 

# FOLDING / UNFOLDING WITH STANDARD EQUIPMENT\*\* IN LESS THEN 10 MINUTES

\*\*Standard fork lift (2T) / empty container handler / full container handler + power tool (drill)