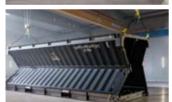

Interconnected by standard double twistlocks
Stackable: 2 containers (unfolded, with cargo) or 10 containers (folded)

Continest continues to revolutionize the industry with its foldable container solutions. The latest innovation in cargo transport: The **CN Cargo** 20' foldable cargo container premiered at the Intermodal Europe 2022 in Amsterdam. Along with the worldwide event, medical, defense, and humanitarian aid sectors already served by Continest's technology, the cargo industry can now also benefit from reduced transportation and storage costs while contributing to a global effort to reduce CO2 and GHG emissions. Empty runs and limited space are no longer obstacles when **5 folded CN Cargo units can be stored and transported in the space of 1 standard container.** 

### **FOLDING RATIO: 1:5**

| 1 0 0 0 111 111 11 111   |      |                          |         |  |
|--------------------------|------|--------------------------|---------|--|
| EXTERIOR DIMENSIONS (mm) |      | INTERIOR DIMENSIONS (mm) |         |  |
| Length                   | 6058 | Length                   | 5840    |  |
| Width                    | 2550 | Width                    | 2440    |  |
| Height                   | 2591 | Height                   | 2400    |  |
| Folded Height 518mm      |      |                          |         |  |
| DOOR (mm)                |      | WEIGHT (KG)              |         |  |
| Width                    | 2312 | Tare Weight              | 2100    |  |
| Height                   | 2212 | Maximum Payload          | 10.000* |  |