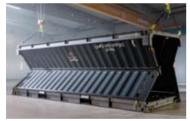

# FOLDING / UNFOLDING WITH STANDARD EQUIPMENT\*\* IN LESS THEN 10 MINUTES

\*\*Standard fork lift (2T) / empty container handler / full container handler + power tool (drill)