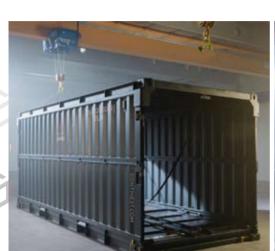

# FOLDING / UNFOLDING WITH STANDARD EQUIPMENT\*\* IN LESS THEN 10 MINUTES

\*\*Standard fork lift (2T) / empty container handler / full container handler + power tool (drill)