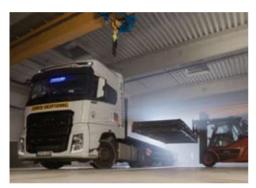

# FOLDING / UNFOLDING WITH STANDARD EQUIPMENT\*\* IN LESS THEN 10 MINUTES

\*\*Standard fork lift (2T) / empty container handler / full container handler + power tool (drill)