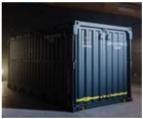

Interconnected by standard double twistlocks
Stackable: 2 containers (unfolded, with cargo) or 10 containers (folded)

Continest continues to revolutionize the industry with its foldable container solutions. The latest innovation in cargo transport: The **CN Cargo** 20' foldable cargo container premiered at the Intermodal Europe 2022 in Amsterdam. Along with the worldwide event, medical, defense, and humanitarian aid sectors already served by Continest's technology, the cargo industry can now also benefit from reduced transportation and storage costs while contributing to a global effort to reduce CO2 and GHG emissions. Empty runs and limited space are no longer obstacles when **5 folded CN Cargo units can be stored and transported in the space of 1 standard container.** 