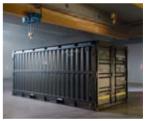

Interconnected by standard double twistlocks
Stackable: 2 containers (unfolded, with cargo) or 10 containers (folded)

Continest continues to revolutionize the industry with its foldable container solutions. The latest innovation in cargo transport: The **CN Cargo** 20' foldable cargo container premiered at the Intermodal Europe 2022 in Amsterdam. Along with the worldwide event, medical, defense, and humanitarian aid sectors already served by Continest's technology, the cargo industry can now also benefit from reduced transportation and storage costs while contributing to a global effort to reduce CO2 and GHG emissions. Empty runs and limited space are no longer obstacles when **5 folded CN Cargo units can be stored and transported in the space of 1 standard container.** 