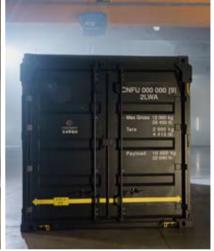

## CN CARGO THE NEXT GENERATION LOGISTICAL SOLUTION

- 2 Pallet Wide to match current industry standards
- Sustainable technology with long-term economic benefits
- Strong & durable; sets up in minutes using basic equipment
- Manufactured in EU (Hungary)

Interconnected by standard double twistlocks
Stackable: 2 containers (unfolded, with cargo) or 10 containers (folded)

Continest continues to revolutionize the industry with its foldable container solutions. The latest innovation in cargo transport: The **CN Cargo** 20' foldable cargo container premiered at the Intermodal Europe 2022 in Amsterdam. Along with the worldwide event, medical, defense, and humanitarian aid sectors already served by Continest's technology, the cargo industry can now also benefit from reduced transportation and storage costs while contributing to a global effort to reduce CO2 and GHG emissions. Empty runs and limited space are no longer obstacles when **5 folded CN Cargo units can be stored and transported in the space of 1 standard container.** 