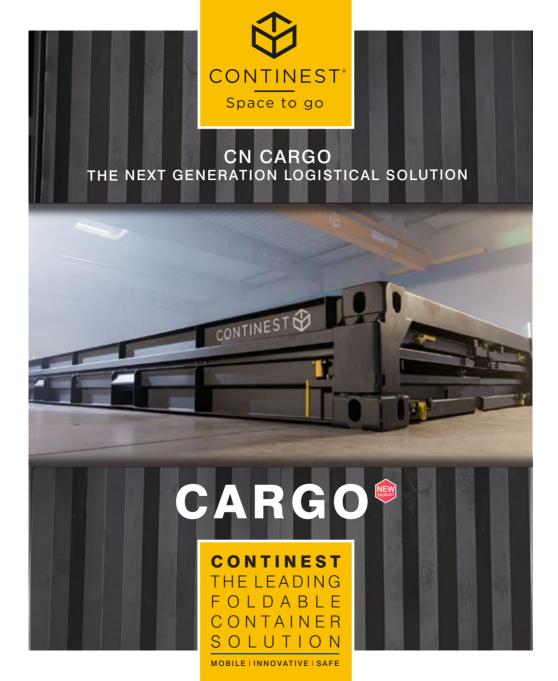

Interconnected by standard double twistlocks
Stackable: 2 containers (unfolded, with cargo) or 10 containers (folded)

Continest continues to revolutionize the industry with its foldable container solutions. The latest innovation in cargo transport: The **CN Cargo** 20' foldable cargo container premiered at the Intermodal Europe 2022 in Amsterdam. Along with the worldwide event, medical, defense, and humanitarian aid sectors already served by Continest's technology, the cargo industry can now also benefit from reduced transportation and storage costs while contributing to a global effort to reduce CO2 and GHG emissions. Empty runs and limited space are no longer obstacles when **5 folded CN Cargo units can be stored and transported in the space of 1 standard container.** 

### **FOLDING RATIO: 1:5**

| 1 0 0 0 111 111 11 111   |      |                          |         |  |
|--------------------------|------|--------------------------|---------|--|
| EXTERIOR DIMENSIONS (mm) |      | INTERIOR DIMENSIONS (mm) |         |  |
| Length                   | 6058 | Length                   | 5840    |  |
| Width                    | 2550 | Width                    | 2440    |  |
| Height                   | 2591 | Height                   | 2400    |  |
| Folded Height 518mm      |      |                          |         |  |
| DOOR (mm)                |      | WEIGHT (KG)              |         |  |
| Width                    | 2312 | Tare Weight              | 2100    |  |
| Height                   | 2212 | Maximum Payload          | 10.000* |  |