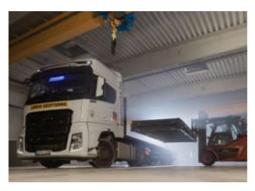

# FOLDING / UNFOLDING WITH STANDARD EQUIPMENT\*\* IN LESS THEN 10 MINUTES

\*\*Standard fork lift (2T) / empty container handler / full container handler + power tool (drill)