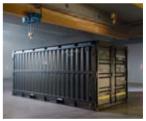

Interconnected by standard double twistlocks
Stackable: 2 containers (unfolded, with cargo) or 10 containers (folded)

Continest continues to revolutionize the industry with its foldable container solutions. The latest innovation in cargo transport: The **CN Cargo** 20' foldable cargo container premiered at the Intermodal Europe 2022 in Amsterdam. Along with the worldwide event, medical, defense, and humanitarian aid sectors already served by Continest's technology, the cargo industry can now also benefit from reduced transportation and storage costs while contributing to a global effort to reduce CO2 and GHG emissions. Empty runs and limited space are no longer obstacles when **5 folded CN Cargo units can be stored and transported in the space of 1 standard container.** 

### **FOLDING RATIO: 1:5**

| 1 0 0 0 111 111 11 111   |      |                          |         |  |
|--------------------------|------|--------------------------|---------|--|
| EXTERIOR DIMENSIONS (mm) |      | INTERIOR DIMENSIONS (mm) |         |  |
| Length                   | 6058 | Length                   | 5840    |  |
| Width                    | 2550 | Width                    | 2440    |  |
| Height                   | 2591 | Height                   | 2400    |  |
| Folded Height 518mm      |      |                          |         |  |
| DOOR (mm)                |      | WEIGHT (KG)              |         |  |
| Width                    | 2312 | Tare Weight              | 2100    |  |
| Height                   | 2212 | Maximum Payload          | 10.000* |  |