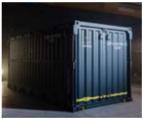

Interconnected by standard double twistlocks
Stackable: 2 containers (unfolded, with cargo) or 10 containers (folded)

Continest continues to revolutionize the industry with its foldable container solutions. The latest innovation in cargo transport: The **CN Cargo** 20' foldable cargo container premiered at the Intermodal Europe 2022 in Amsterdam. Along with the worldwide event, medical, defense, and humanitarian aid sectors already served by Continest's technology, the cargo industry can now also benefit from reduced transportation and storage costs while contributing to a global effort to reduce CO2 and GHG emissions. Empty runs and limited space are no longer obstacles when **5 folded CN Cargo units can be stored and transported in the space of 1 standard container.** 

### **FOLDING RATIO: 1:5**

| 1 0 0 0 111 111 11 111   |      |                          |         |  |
|--------------------------|------|--------------------------|---------|--|
| EXTERIOR DIMENSIONS (mm) |      | INTERIOR DIMENSIONS (mm) |         |  |
| Length                   | 6058 | Length                   | 5840    |  |
| Width                    | 2550 | Width                    | 2440    |  |
| Height                   | 2591 | Height                   | 2400    |  |
| Folded Height 518mm      |      |                          |         |  |
| DOOR (mm)                |      | WEIGHT (KG)              |         |  |
| Width                    | 2312 | Tare Weight              | 2100    |  |
| Height                   | 2212 | Maximum Payload          | 10.000* |  |