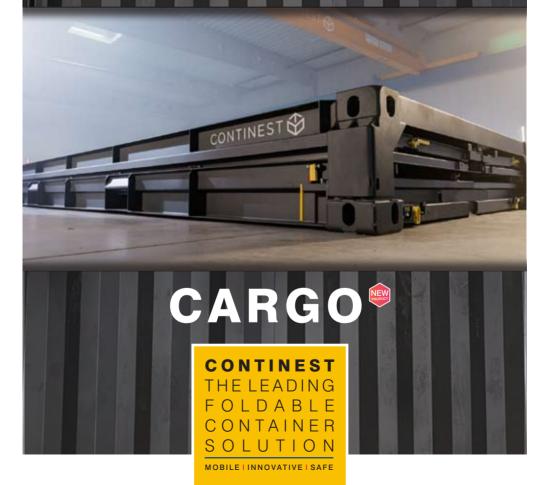

### CN CARGO THE NEXT GENERATION LOGISTICAL SOLUTION

#### Interconnected by standard double twistlocks Stackable: 2 containers (unfolded, with cargo) or 10 containers (folded)

Continest continues to revolutionize the industry with its foldable container solutions. The latest innovation in cargo transport: The **CN Cargo** 20' foldable cargo container premiered at the Intermodal Europe 2022 in Amsterdam. Along with the worldwide event, medical, defense, and humanitarian aid sectors already served by Continest's technology, the cargo industry can now also benefit from reduced transportation and storage costs while contributing to a global effort to reduce  $CO_2$  and GHG emissions. Empty runs and limited space are no longer obstacles when **5 folded CN Cargo units can be stored and transported in the space of 1 standard container**.

| FOLDING RATIO: 1:5 |
|--------------------|
|--------------------|

| EXTERIOR DIMENSIONS (mm) |      | INTERIOR DIMENSIONS (mm) |         |
|--------------------------|------|--------------------------|---------|
| Length                   | 6058 | Length                   | 5840    |
| Width                    | 2550 | Width                    | 2440    |
| Height                   | 2591 | Height                   | 2400    |
| Folded Height 518mm      |      |                          |         |
| DOOR (mm)                |      | WEIGHT (KG)              |         |
| Width                    | 2312 | Tare Weight              | 2100    |
| Height                   | 2212 | Maximum Payload          | 10.000* |