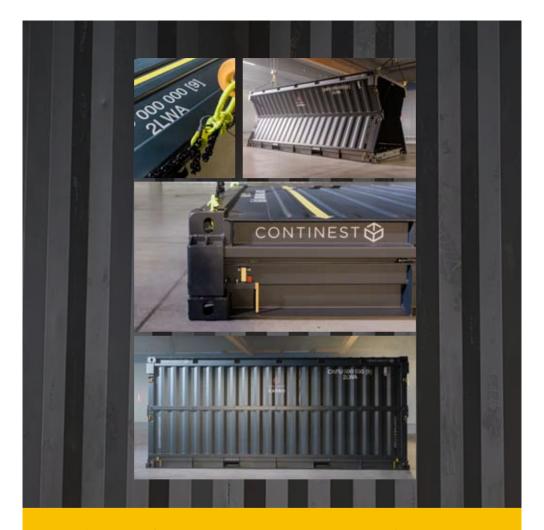

#### Interconnected by standard double twistlocks Stackable: 2 containers (unfolded, with cargo) or 10 containers (folded)

Continest continues to revolutionize the industry with its foldable container solutions. The latest innovation in cargo transport: The **CN Cargo** 20' foldable cargo container premiered at the Intermodal Europe 2022 in Amsterdam. Along with the worldwide event, medical, defense, and humanitarian aid sectors already served by Continest's technology, the cargo industry can now also benefit from reduced transportation and storage costs while contributing to a global effort to reduce  $CO_2$  and GHG emissions. Empty runs and limited space are no longer obstacles when **5 folded CN Cargo units can be stored and transported in the space of 1 standard container**.

| FOLDING RATIO: 1:5 |
|--------------------|
|--------------------|

| EXTERIOR DIMENSIONS (mm) |      | INTERIOR DIMENSIONS (mm) |         |
|--------------------------|------|--------------------------|---------|
| Length                   | 6058 | Length                   | 5840    |
| Width                    | 2550 | Width                    | 2440    |
| Height                   | 2591 | Height                   | 2400    |
| Folded Height 518mm      |      |                          |         |
| DOOR (mm)                |      | WEIGHT (KG)              |         |
| Width                    | 2312 | Tare Weight              | 2100    |
| Height                   | 2212 | Maximum Payload          | 10.000* |