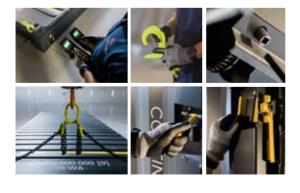

## FOLDING / UNFOLDING WITH STANDARD EQUIPMENT\*\* IN LESS THEN 10 MINUTES

\*\*Standard forklift (2T) / empty container handler / full container handler + power tool (drill)

| CONTINEST FOLDABLE CONTAINER ROAD MAP |          |                    |                         |  |
|---------------------------------------|----------|--------------------|-------------------------|--|
| OPTION                                | NAME     | TYPE (foldable)    | SIZE (w x h)            |  |
| 1                                     | CN Cargo | Pallet Wide        | 20ft (2.550 x 2.591)    |  |
| 2                                     |          | Land container     | 20ft (2.438 x 2.591)    |  |
| 3                                     |          | Maritime container | 20ft (2.438 x 2.591)    |  |
| 4                                     |          | Land container     | 40ft HC (2.438 x 2.896) |  |
| 5                                     |          | Maritime container | 40ft HC (2.438 x 2.896) |  |
| 6                                     | CN Bulk  | Grain, hard top    | 20ft (2.438 x 2.591)    |  |