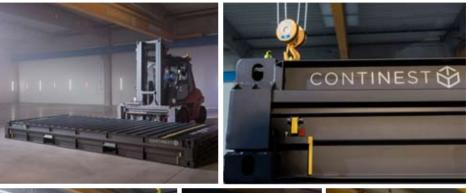

## FOLDING / UNFOLDING WITH STANDARD EQUIPMENT\*\* IN LESS THEN 10 MINUTES

\*\*Standard forklift (2T) / empty container handler / full container handler + power tool (drill)

| CONTINEST FOLDABLE CONTAINER ROAD MAP |          |                    |                         |  |
|---------------------------------------|----------|--------------------|-------------------------|--|
| OPTION                                | NAME     | TYPE (foldable)    | SIZE (w x h)            |  |
| 1                                     | CN Cargo | Pallet Wide        | 20ft (2.550 x 2.591)    |  |
| 2                                     |          | Land container     | 20ft (2.438 x 2.591)    |  |
| 3                                     |          | Maritime container | 20ft (2.438 x 2.591)    |  |
| 4                                     |          | Land container     | 40ft HC (2.438 x 2.896) |  |
| 5                                     |          | Maritime container | 40ft HC (2.438 x 2.896) |  |
| 6                                     | CN Bulk  | Grain, hard top    | 20ft (2.438 x 2.591)    |  |