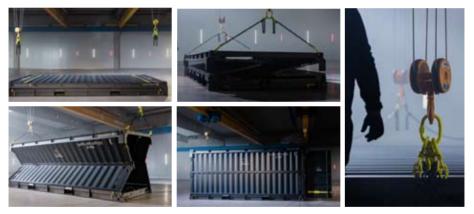

## FOLDING / UNFOLDING WITH STANDARD EQUIPMENT\*\* IN LESS THEN 10 MINUTES

\*\*Standard forklift (2T) / empty container handler / full container handler + power tool (drill)

| CONTINEST FOLDABLE CONTAINER ROAD MAP |          |                    |                         |  |
|---------------------------------------|----------|--------------------|-------------------------|--|
| OPTION                                | NAME     | TYPE (foldable)    | SIZE (w x h)            |  |
| 1                                     | CN Cargo | Pallet Wide        | 20ft (2.550 x 2.591)    |  |
| 2                                     |          | Land container     | 20ft (2.438 x 2.591)    |  |
| 3                                     |          | Maritime container | 20ft (2.438 x 2.591)    |  |
| 4                                     |          | Land container     | 40ft HC (2.438 x 2.896) |  |
| 5                                     |          | Maritime container | 40ft HC (2.438 x 2.896) |  |
| 6                                     | CN Bulk  | Grain, hard top    | 20ft (2.438 x 2.591)    |  |