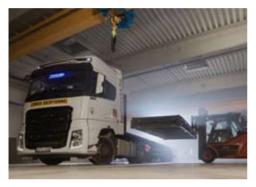

#### Interconnected by standard double twistlocks Stackable: 2 containers (unfolded, with cargo) or 10 containers (folded)

Continest continues to revolutionize the industry with its foldable container solutions. The latest innovation in cargo transport: The **CN Cargo** 20' foldable cargo container premiered at the Intermodal Europe 2022 in Amsterdam. Along with the worldwide event, medical, defense, and humanitarian aid sectors already served by Continest's technology, the cargo industry can now also benefit from reduced transportation and storage costs while contributing to a global effort to reduce  $CO_2$  and GHG emissions. Empty runs and limited space are no longer obstacles when **5 folded CN Cargo units can be stored and transported in the space of 1 standard container**.

## FOLDING / UNFOLDING WITH STANDARD EQUIPMENT\*\* IN LESS THEN 10 MINUTES

\*\*Standard forklift (2T) / empty container handler / full container handler + power tool (drill)

| CONTINEST FOLDABLE CONTAINER ROAD MAP |          |                    |                         |  |
|---------------------------------------|----------|--------------------|-------------------------|--|
| OPTION                                | NAME     | TYPE (foldable)    | SIZE (w x h)            |  |
| 1                                     | CN Cargo | Pallet Wide        | 20ft (2.550 x 2.591)    |  |
| 2                                     |          | Land container     | 20ft (2.438 x 2.591)    |  |
| 3                                     |          | Maritime container | 20ft (2.438 x 2.591)    |  |
| 4                                     |          | Land container     | 40ft HC (2.438 x 2.896) |  |
| 5                                     |          | Maritime container | 40ft HC (2.438 x 2.896) |  |
| 6                                     | CN Bulk  | Grain, hard top    | 20ft (2.438 x 2.591)    |  |