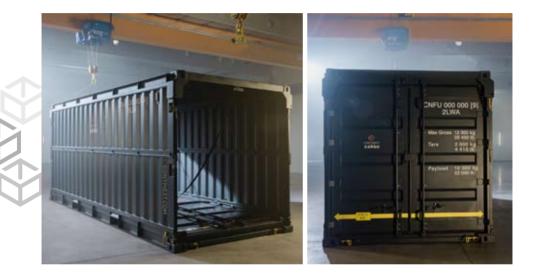

| FOLDING RATIO: 1:5 |
|--------------------|
|--------------------|

| EXTERIOR DIMENSIONS (mm) |      | INTERIOR DIMENSIONS (mm) |         |
|--------------------------|------|--------------------------|---------|
| Length                   | 6058 | Length                   | 5840    |
| Width                    | 2550 | Width                    | 2440    |
| Height                   | 2591 | Height                   | 2400    |
| Folded Height 518mm      |      |                          |         |
| DOOR (mm)                |      | WEIGHT (KG)              |         |
| Width                    | 2312 | Tare Weight              | 2100    |
| Height                   | 2212 | Maximum Payload          | 10.000* |

\*can be upgraded upon request