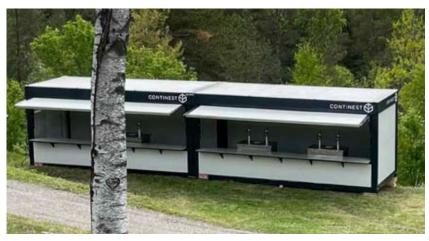

## **CN Retail Unit**

The CN Retail Unit is an easily deployable, foldable container designed for fast, practical, and comfortable on-site vending. The CN Retail Unit provides a 20ft long pop-up unit for merchandise, retail, F&B, ticket sales, box office, etc.

# The Lift-Up Canopy and Drop-Down Counter Make It The Perfect Solution For Any Point-Of-Sale Operation

- ▶ The CN Retail Unit is based on the standard CN20 container. Multiple units can be combined modularly and joined together along either the long or the short walls.
- ▶ The top panel along the long side wall opens the unit making it ready for service (gas struts ensure smooth and safe opening and closing).
- ▶ The integrated, lockable service table provides a high quality, stable surface.