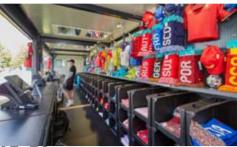

## **CN Retail Unit**

The CN Retail Unit is an easily deployable, foldable container designed for fast, practical, and comfortable on-site vending. The CN Retail Unit provides a 20ft long pop-up unit for merchandise, retail, F&B, ticket sales, box office, etc.

# The Lift-Up Canopy and Drop-Down Counter Make It The Perfect Solution For Any Point-Of-Sale Operation

- ▶ The CN Retail Unit is based on the standard CN20 container. Multiple units can be combined modularly and joined together along either the long or the short walls.
- ▶ The top panel along the long side wall opens the unit making it ready for service (gas struts ensure smooth and safe opening and closing).
- ▶ The integrated, lockable service table provides a high quality, stable surface.