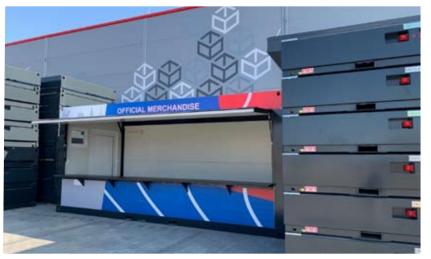

## **CN Retail Unit**

The CN Retail Unit is an easily deployable, foldable container designed for fast, practical, and comfortable on-site vending. The CN Retail Unit provides a 20ft long pop-up unit for merchandise, retail, F&B, ticket sales, box office, etc.

# The Lift-Up Canopy and Drop-Down Counter Make It The Perfect Solution For Any Point-Of-Sale Operation

- ▶ The CN Retail Unit is based on the standard CN20 container. Multiple units can be combined modularly and joined together along either the long or the short walls.
- ▶ The top panel along the long side wall opens the unit making it ready for service (gas struts ensure smooth and safe opening and closing).
- ▶ The integrated, lockable service table provides a high quality, stable surface.