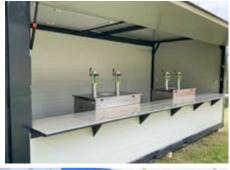

## **CN Retail Unit**

The CN Retail Unit is an easily deployable, foldable container designed for fast, practical, and comfortable on-site vending. The CN Retail Unit provides a 20ft long pop-up unit for merchandise, retail, F&B, ticket sales, box office, etc.

# The Lift-Up Canopy and Drop-Down Counter Make It The Perfect Solution For Any Point-Of-Sale Operation

- ▶ The CN Retail Unit is based on the standard CN20 container. Multiple units can be combined modularly and joined together along either the long or the short walls.
- ▶ The top panel along the long side wall opens the unit making it ready for service (gas struts ensure smooth and safe opening and closing).
- ▶ The integrated, lockable service table provides a high quality, stable surface.