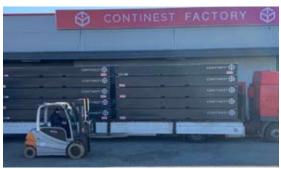

### Weight:

▶ 2000 kg

- ▶ 10 units can be loaded and stacked on a standard trailer
- Decreased logistical and administrative costs (e.g., entrance permits) by 80% due to its stackabilty when folded
- Decreased storage space requirements by 80%
- A single machine (forklift, telehandler, crane, etc.) can be used to load, unload, set-up, and teardown
- ▶ Environmentally friendly and sustainable; provides an 80% reduction in CO₂ emissions
- Fast deployment and installation within minutes